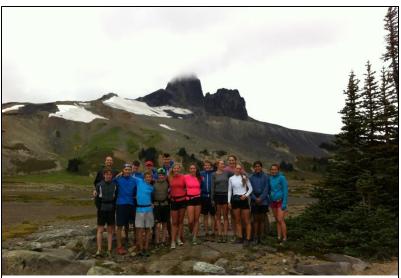

The team enjoys the views near the top of "Black Tusk" Mountain near Whistler. This was part of a three hour run/hike.

The high coach-to-athlete ratio made for highly beneficial workouts, ensuring that each athlete received good feedback and had their needs met. Coaches in attendance were Chris Manhard (CVTC Head Coach), Maria Lundgren (CVTC Assistant Coach), Adam Elliot (Telemark Nordic Club Head Coach), Jessica Heyes (Hollyburn Cross Country Ski Club) and Dudley Coulter (Cross Country BC).